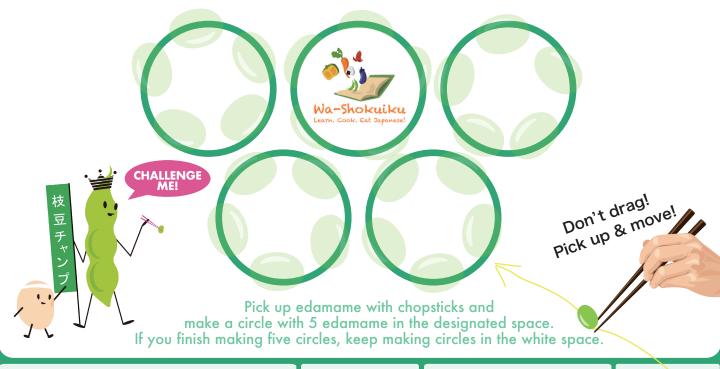

## #EdamameChamp

全米エダマメ選手権

CHALLENGER NAME:

1/2

STATE/CITY

**CATEGORY** 

**SCORE** 

Learner

□ Expert

\*Expert = Grew up using chopsticks \*\*Learner = Did not use chopsticks growing up

below this line

1 Place edamame 2 Set for 1 min timer

**3** Pick up & move edamame with chopsticks

Take a photo of this sheet after your challenge to share your scoré!